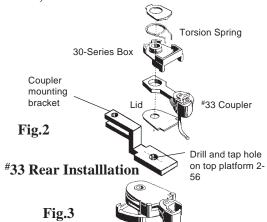

## #36 OR #38 PILOT, #33 REAR COUPLER CONVERSION

## **#453 CLOSE COUPLING SWING BRACKET**

- 1. For pilot: Remove the coupler clip holding the existing coupler, if installed, by spreading the outside edges. Discard both.
- 2. There are two holes in the coupler mounting platform. Drill and tap the front hole for a 2-56 screw.
- 3. Use the #36 Coupler with the pilot that has the large rectangular opening. Use the #38 Coupler with pilot that has the oval coupler opening. Assemble the 30-Series Coupler with the Torsion Spring on bottom and Lid on top. Secure coupler assembly with a 2-56 x 3/16" screw to the front threaded hole from the underside of the pilot coupler mounting platform. Trim protruding part of screw flush.
- 4. If you do not wish to drill and tap the front hole, use a 1-72 screw and nut. However, it may not be as secure as a 2-56 screw would be because the hole in the 30-Series gear box was designed for a 2-56 screw.
- 5. For rear coupler mounting: Remove coupler as per step 1.
- 6. Drill and tap the hole for a 2-56 screw. See step 4 if you do not wish to drill and tap
- 7. Assemble the #33 Coupler with the Torsion Spring on top and the Lid on the bottom. Mount coupler assembly on the top of the coupler platform with appropriate screw.
- 8. Slip pilot on the chassis and check both couplers for correct height, function and clearance. Make any necessary adjustments. If needed use small shims to lower the front coupler or raise the back coupler.
- 9. Check for correct coupler height, function, and clearance and make any adjustments necessary.

## Note: Front limited to 24 radius curves Pilot coupler mounting platform Use front hole Lid and drill and tap 2-56 #36 or #38 Coupler for pilot Secure both assemblies with a 30-Series Box 2-56 screw or omit drilling and Torsion tapping and use a Spring 1-72 screw Fig.1

#36, #38 Front Installation

#453 Swing Bracket