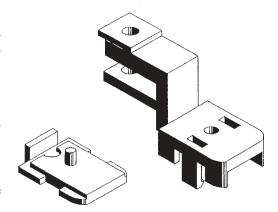

### #26 Pilot, #23 Ends COUPLER CONVERSION

#### Pilot:

- 1.Use the center-set long shanked #26 coupler. Remove the original by prying or unsnapping the lid off the swing draft gear box. Discard the coupler.
- 2. Make sure the box is free of any flash. Place the #26 centering spring in the box followed by the coupler. Make sure both are over the center post. Then snap the lid securely back in place. The #26 coupler will clear both pilots. Be careful while installing the chosen pilot after the coupler is mounted.
- 3. Go to step

#### Rear:

- 4. Follow the same instructions as above for the #23 coupler on the rear of the "A" unit and both ends of the "B" unit.
- 5. Check for correct coupler height, function, and clearance and make any adjustments necessary.