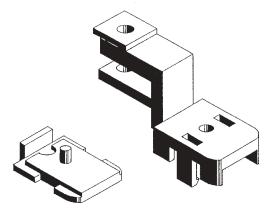

## #26 Pilot, #23 Ends COUPLER CONVERSION

## Pilot:

1.Use the center-set long shanked #26 coupler. Remove the original by prying or unsnapping the lid off the swing draft gear box. Discard the coupler.

2. Make sure the box is free of any flash. Place the #26 centering spring in the box followed by the coupler. Make sure both are over the center post. Then snap the lid securely back in place. The #26 coupler will clear both pilots. Be careful while installing the chosen pilot after the coupler is mounted.

3. Go to step

Rear:

4. Follow the same instructions as above for the #23 coupler on the rear of the "A" unit and both ends of the "B" unit.

5. Check for correct coupler height, function, and clearance and make any adjustments necessary.