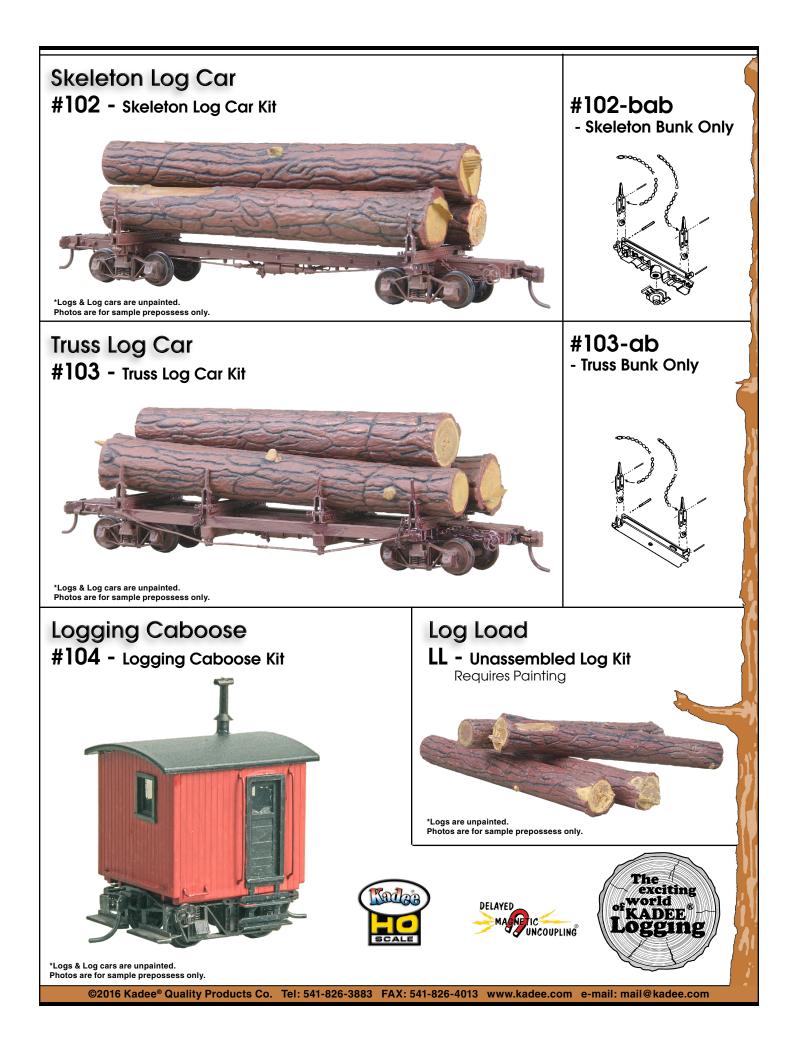

Logcar kits #101, #102, #103, #104 and #107 include trucks with ribbed back wheels.

©2016 Kadee® Quality Products Co. Tel: 541-826-3883 FAX: 541-826-4013 www.kadee.com e-mail: mail@kadee.com