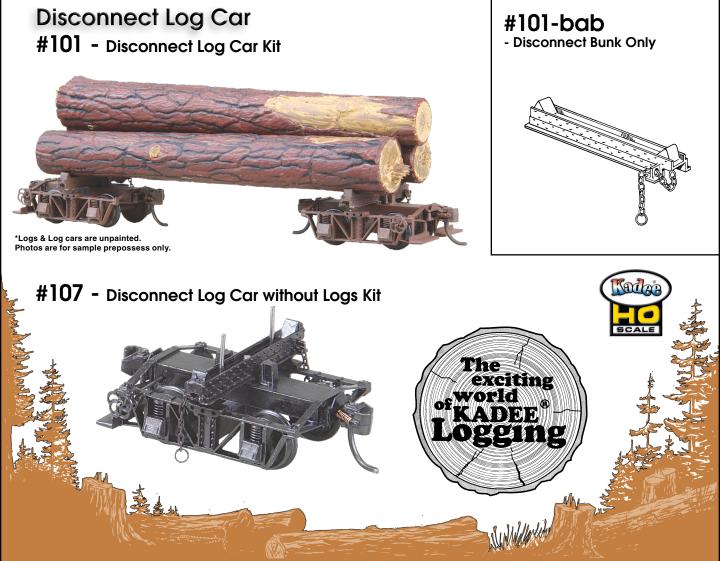

Logcar kits #101, #102, #103, #104 and #107 include trucks with ribbed back wheels.

©2016 Kadee® Quality Products Co. Tel: 541-826-3883 FAX: 541-826-4013 www.kadee.com e-mail: mail@kadee.com