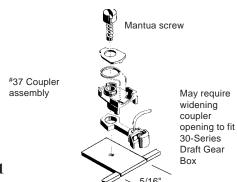

## **\*37 COUPLER CONVERSION**

- **1.** Remove existing coupler pocket screws, covers and couplers. Save screws.
- **2.** Check both coupler openings with 30-Series Draft Gear Box. If not wide enough, remove material equally from both sides until opening is 5/16" wide.
- **3.** For pilot and tender, assemble \*37 Coupler with Torsion Spring on bottom. Do not use Lid. Install coupler from below and secure with Mantua screw.
- **4.** Check for correct coupler height, function, and clearance and make **Fig.1** any adjustments necessary.

**#37 Installation**