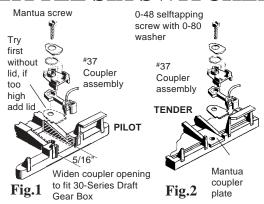

## **#37 COUPLER CONVERSION**

- **1.** Remove existing coupler pocket screws, covers and couplers. Save screws.
- **2.** Check both coupler openings with 30-Series Draft Gear Box. If not wide enough, remove material equally from both sides until opening is 5/16" wide.
- **3.** For pilot: Assemble #37 Coupler with Torsion Spring on bottom. Do not use Lid. Install coupler in pilot from below and secure with Mantua screw.
- **4.** For tender: Assemble \*37 Coupler with Torsion Spring on bottom. Install 30-Series Coupler onto tender from below and secure with Mantua screw.
- **5.** Check for correct coupler height, function, and clearance and make any adjustments necessary.