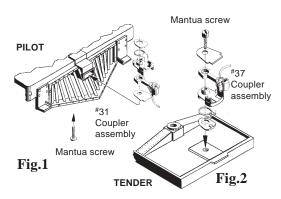

## **\*31 PILOT, \*37 TENDER COUPLER CONVERSION**

- 1. Remove existing couplers, save screws.
- **2.** Check pilot coupler opening with 30-Series Draft Gear Box. If not wide enough, remove material equally from both sides until opening is 5/16" wide.
- **3.** For pilot: Assemble the #31 Coupler with Torsion Spring on top, Coupler on bottom. Install coupler in pilot from the front and secure with Mantua screw
- **4.** For tender: Assemble \*37 Coupler with Torsion Spring on top, Coupler on bottom. Install coupler onto tender from below and secure with Mantua screw.
- **5.** Check for correct coupler height, function, and clearance and make any adjustments necessary.

**#31 Pilot, #37 Tender Installation**