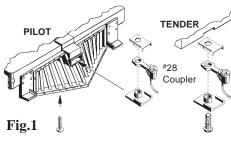

## **#28 PILOT AND TENDER COUPLER CONVERSION**

- **1.** Remove the screw holding the metal coupler box on tender, remove box and coupler. Remove pilot screw and coupler, save screws.
- **2.** Assemble the #28 Coupler as shown in Fig.1. Place Centering Spring over top of Coupler and onto center hub of 20-Series box.
- **3.** Secure the coupler assembly to the locomotive pilot using the original screw and check for correct height. Do the same for tender.
- **4.** Check for correct coupler height, function, and clearance and make any adjustments necessary.