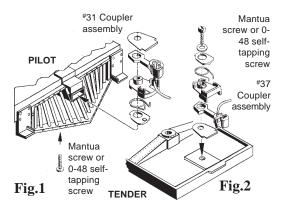

## \*31 PILOT, \*37 TENDER COUPLER CONVERSION

**1.** Remove existing couplers, save screws.

**2.** Check pilot coupler opening with 30-Series Draft Gear Box. If not wide enough, remove material equally from both sides until opening is 5/16" wide.

**3.** For pilot: Assemble the #31 Coupler with Coupler on top, Torsion Spring on bottom. Install coupler in pilot from the front and secure with Mantua screw.

**4.** For tender: Assemble #37 Coupler with Coupler on top, Torsion Spring on bottom. Install coupler onto tender from below and secure with Mantua screw.

**5.** Note: Instead of Mantua screws, you may wish to use 0-48 self -tapping screws and washer.

**6.**Check for correct coupler height, function, and clearance and make any adjustments necessary.

**#31 Pilot, #37 Tender Installation**