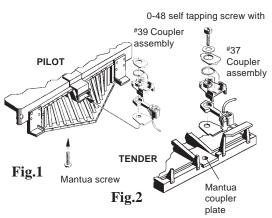

## **\*39 PILOT, \*37 TENDER COUPLER CONVERSION**

1. Remove existing couplers, save screws.

**2.** Check pilot coupler opening with 30-Series Draft Gear Box. If not wide enough, remove material equally from both sides until opening is 5/16" wide.

**3.** For pilot: Assemble the #39 Coupler with Torsion Spring on top, Coupler on bottom. Install 30-Series Coupler in pilot from the front and secure with Mantua screw.

**4.** For tender: Assemble #37 Coupler with Torsion Spring on bottom, Coupler on top. Install 30-Series Coupler onto tender from below and secure with Mantua screw.