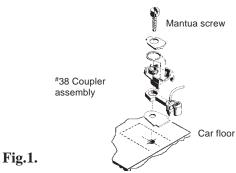

## **\*38 COUPLER CONVERSION**

- **1.** Remove existing coupler mounting screw, snap on lid, coupler and coupler box base on both ends. Save screws.
- **2.** Assemble the #38 Coupler with Coupler on top and Torsion Spring on bottom. To hold assembly together, use a tiny amount of plastic compatible cement along seams only.
- **3.** Use the original screw to fasten the coupler assembly to the car floor. Option: Drill the existing hole and tap 2-56, use a 2-56 screw.
- **4.** Check for correct coupler height, function, and clearance and make any adjustments necessary.

## **ALL FRIEGHT CARS**

#38 Installation

032304