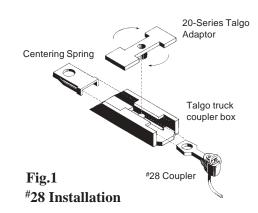

## **\*28 TRUCK (TALGO) MOUNTED COUPLER CONVERSION**

- 1. Remove the truck from the underbody.
- 2. Remove the coupler furnished with the car.
- 3. Assemble the coupler as shown in Fig.1.
- **4.** For the truck mounted Talgo type coupler box follow 20-Series Coupler instructions and see Fig. 1 for #28 Coupler. Some passenger car trucks on some Model Power cars are not suitable for this type of truck mounting of 20-Series Couplers.
- **5.**Check for correct coupler height, function, and clearance and make any adjustments necessary.