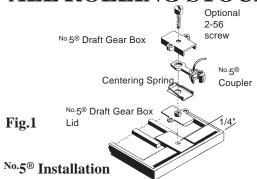

## PECOS RIVER BRASS No.5® COUPLER CONVERSION

- 1. Remove existing trucks and couplers. Discard couplers, save trucks.
- **2.** Use screws (metric) that come with model to secure  $^{No.}5^{\circ}$  Coupler assembly. Usually there are two screws for each coupler assembly, one for each side mounting lug. If screws are missing or you wish to convert to a single 2-56 screw, drill and tap a 2-56 hole 1/4" from edge of model on centerline. Use a 2-56 screw of appropriate length to secure  $^{No.}5^{\circ}$  Coupler. See Fig.1.
- **3.** Check for correct coupler height, function, and clearance and make any adjustments necessary.