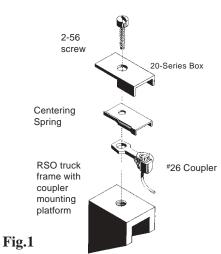

## **#26 COUPLER CONVERSION**

- 1. Unsnap and remove truck frame from truck. Note the wheels will remain in the truck, however, they will be loose. Remove existing coupler and box sides.
- 2. File the top of the coupler mounting surface smooth and flat.
- **3.** Drill and tap a hole using a #50 drill and a 2-56 tap in from the front edge .325" and on centerline of the coupler mounting platform.
- 4. Assemble the coupler to the platform per Fig.1.
- 5. Check for freedom of movement.
- 6. Reassemble the truck sideframe to the truck body.
- **7.** Check for correct coupler height, function, and clearance and make any adjustments necessary.