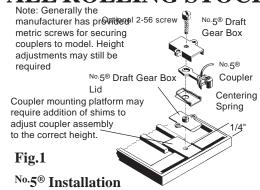

## SUNSET MODELS (IMPORTED BRASS)

No.5® COUPLER CONVERSION

- 1. Remove existing trucks and couplers. Discard couplers, save trucks.
- **2.** Use screws (metric) that come with model to secure No.5® Coupler assembly. Usually there are two screws for each coupler assembly, one for each side mounting lug. If screws are missing or you wish to convert to a single 2-56 screw, drill and tap a 2-56 hole 1/4" from edge of model on centerline. Use a 2-56 screw of appropriate length to secure No.5® Coupler. See Fig.1.
- **3.**Check for correct coupler height, function, and clearance and make any adjustments necessary.