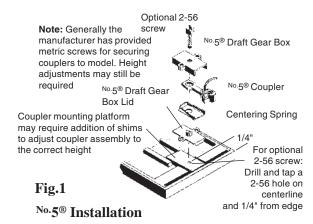

## No.5® COUPLER CONVERSION

- 1. Remove existing couplers.
- **2.** Use screws (metric) that come with model to secure  $^{No.}5^{\circ}$  Coupler assembly. Usually there are two screws for each coupler assembly, one for each side mounting lug. If screws are missing or you wish to convert to a single 2-56 screw, drill and tap a 2-56 hole 1/4" from edge of model on centerline. Use a 2-56 screw of appropriate length to secure  $^{No.}5^{\circ}$  Coupler. See Fig.1.
- **3.**Check for correct coupler height, function, and clearance and make any adjustments necessary.