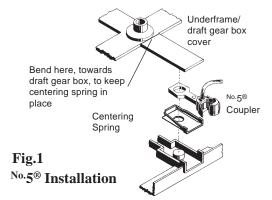

## TRAIN MASTER No.5® COUPLER CONVERSION

- 1. Remove trucks and couplers.
- **2.** Install No.5® Coupler with Centering Spring on top over centerpost in draft gear box.
- **3.** To hold Centering Spring tight in draft gear box it is necessary to bend the draft gear box cover up slightly. Bend each end of underframe/draft gear box cover assembly up from bolster to car end.
- **4.** Install underframe/draft gear box cover, press down on cover to make sure it has snapped into place. Reinstall trucks.
- **5.** Check for correct coupler height, function, and clearance and make any adjustments necessary.