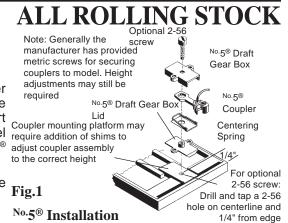

## №.5<sup>®</sup> COUPLER CONVERSION

1. Remove existing couplers.

**2.** Use screws (metric) that come with model to secure No.5<sup>®</sup> Coupler assembly. Usually there are two screws for each coupler assembly, one for each side mounting lug. If screws are missing or you wish to convert to a single 2-56 screw, drill and tap a 2-56 hole 1/4" from edge of model on centerline. Use a 2-56 screw of appropriate length to secure No.5<sup>®</sup> adjust coupler assembly to the correct height

**3.** Check for correct coupler height, function, and clearance and make any adjustments necessary.