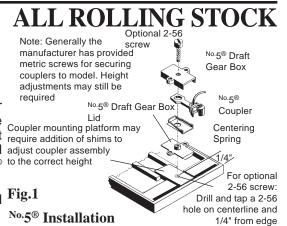

## №.5<sup>®</sup> COUPLER CONVERSION

1. Remove existing couplers.

2. Use screws (metric) that come with model to secure <sup>No.5®</sup> Coupler assembly. Usually there are two screws for each coupler assembly, one for each side mounting lug. If screws are missing or you wish to convert to a single 2-56 screw, drill and tap a 2-56 hole 1/4" from edge of model adjust coupler assembly on centerline. Use a 2-56 screw of appropriate length to secure <sup>No.5®</sup> to the correct height Coupler. See Fig.1.

3. Check for correct coupler height, function, and clearance and \$Fig.1\$ make any adjustments necessary. \$\$No.5\$