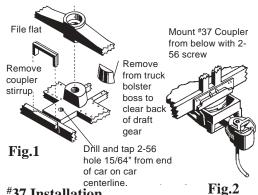

## **\*37 COUPLER CONVERSION**

- 1. Remove existing trucks and discard couplers.
- **2.** Remove end coupler stirrup and file or cut back truck bolster boss to fit 30-Series Draft Gear Box. See Fig.1.
- **3.** Drill and tap a 2-56 coupler mounting hole 15/64" from end of car on car centerline.
- **4.** Assemble the #37 Coupler with Coupler on bottom, Torsion Spring on top. Glue assembly together with a plastic compatible cement applied sparingly along seams only.
- 5. Install Coupler and secure with a 2-56 screw. See Fig. 2.
- **6.**Check for correct coupler height, function, and clearance and make any #37 Installation adjustments necessary.